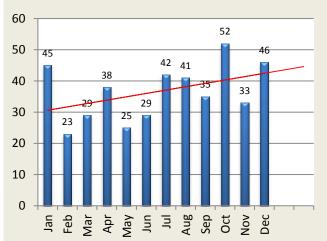

**Criminal Activity Totals - 2016** 

| <b>Criminal Arrests by Month</b> | Jan | Feb | Mar | Apr | May | Jun | Jul | Aug | Sep | Oct | Nov | Dec | YTD |
|----------------------------------|-----|-----|-----|-----|-----|-----|-----|-----|-----|-----|-----|-----|-----|
| Larceny - 2015                   | 19  | 12  | 16  | 25  | 17  | 21  | 35  | 30  | 22  | 30  | 30  | 37  | 294 |
| 2016                             | 23  | 29  | 22  | 33  | 39  | 18  | 20  |     |     |     |     |     | 184 |
|                                  |     |     |     |     |     |     |     |     |     |     |     |     |     |
| Vandalism - 2015                 | 1   | 1   | 1   | 1   | 4   | 1   | 2   | 4   | 3   | 5   | 1   | 2   | 26  |
| 2016                             | 0   | 2   | 1   | 0   | 0   | 0   | 0   |     |     |     |     |     | 3   |
|                                  |     |     |     |     |     |     |     |     |     |     |     |     |     |
| MV Theft / Attempt - 2015        | 0   | 1   | 1   | 0   | 0   | 0   | 1   | 0   | 1   | 0   | 0   | 0   | 4   |
| 2016                             | 1   | 0   | 0   | 1   | 0   | 0   | 0   |     |     |     |     |     | 2   |
|                                  |     |     |     |     |     |     |     |     |     |     |     |     |     |
| Burglary / Attempt - 2015        | 13  | 4   | 3   | 8   | 0   | 4   | 1   | 2   | 5   | 11  | 0   | 2   | 53  |
| 2016                             | 2   | 1   | 3   | 12  | 7   | 0   | 5   |     |     |     |     |     | 30  |
|                                  |     | -   | -   |     |     |     |     |     |     | -   | -   |     |     |
| <b>Assault</b> - 2015            | 9   | 5   | 7   | 4   | 4   | 3   | 3   | 5   | 4   | 6   | 2   | 5   | 57  |
| 2016                             | 9   | 2   | 8   | 5   | 5   | 1   | 2   |     |     |     |     |     | 32  |
|                                  |     | -   | -   |     |     |     |     |     |     | -   | -   |     |     |
| <b>Robbery</b> - 2015            | 3   | 0   | 1   | 0   | 0   | 0   | 0   | 0   | 0   | 0   | 0   | 0   | 4   |
| 2016                             | 0   | 0   | 0   | 4   | 2   | 1   | 0   |     |     |     |     |     | 7   |
|                                  |     |     |     |     |     |     |     |     |     |     |     |     |     |
| Total - 2015                     | 45  | 23  | 29  | 38  | 25  | 29  | 42  | 41  | 35  | 52  | 33  | 46  | 438 |
| 2016                             | 35  | 34  | 34  | 55  | 53  | 20  | 27  |     |     |     |     |     | 258 |