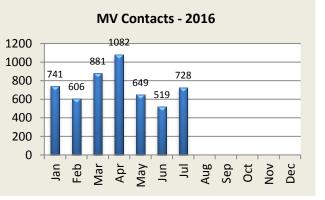

Motor Vehicle Accidents - 2016

| MV Enforcement            | Jan | Feb | Mar | Apr  | May | Jun | Jul | Aug  | Sep | Oct | Nov  | Dec | YTD   |
|---------------------------|-----|-----|-----|------|-----|-----|-----|------|-----|-----|------|-----|-------|
| <b>Warnings</b> - 2015    | 322 | 268 | 299 | 258  | 317 | 268 | 432 | 616  | 528 | 408 | 442  | 299 | 4,457 |
| 2016                      | 426 | 347 | 518 | 432  | 317 | 255 | 382 |      |     |     |      |     | 2,677 |
|                           |     |     |     |      |     |     |     |      |     |     |      |     |       |
| Infractions - 2015        | 231 | 165 | 142 | 108  | 256 | 132 | 268 | 330  | 196 | 160 | 510  | 123 | 2,621 |
| 2016                      | 249 | 203 | 283 | 563  | 275 | 215 | 287 |      |     |     |      |     | 2,075 |
|                           |     |     |     |      |     |     |     |      |     |     |      |     |       |
| Misdemeanor - 2015        | 48  | 42  | 46  | 37   | 44  | 30  | 50  | 64   | 46  | 37  | 53   | 20  | 517   |
| 2016                      | 43  | 34  | 45  | 64   | 37  | 35  | 43  |      |     |     |      |     | 301   |
|                           |     |     |     |      |     |     |     |      |     |     |      |     |       |
| <b>Custodial</b> - 2015   | 6   | 4   | 5   | 4    | 8   | 4   | 10  | 2    | 1   | 6   | 1    | 1   | 52    |
| 2016                      | 6   | 7   | 9   | 9    | 3   | 9   | 12  |      |     |     |      |     | 55    |
|                           |     |     |     |      |     |     |     |      |     |     |      |     |       |
| <b>DUI Arrests</b> - 2015 | 11  | 17  | 7   | 6    | 15  | 9   | 13  | 8    | 9   | 7   | 7    | 8   | 117   |
| 2016                      | 8   | 8   | 13  | 5    | 6   | 7   | 5   |      |     |     |      |     | 52    |
|                           |     |     |     |      |     |     |     |      |     |     |      |     |       |
| MV Contacts - 2015        | 618 | 497 | 511 | 428  | 640 | 454 | 773 | 1020 | 792 | 623 | 1013 | 451 | 7,820 |
| 2016                      | 741 | 606 | 881 | 1082 | 649 | 519 | 728 |      |     |     |      |     | 5,206 |