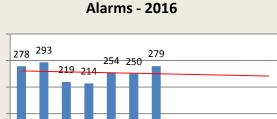

# ALARM RESPONSE SUMMARY

| Total Alarms | Jan | Feb | Mar | Apr | May | Jun | Jul | Aug | Sep | Oct | Nov | Dec | YTD   |
|--------------|-----|-----|-----|-----|-----|-----|-----|-----|-----|-----|-----|-----|-------|
| 2015         | 276 | 245 | 232 | 273 | 244 | 304 | 291 | 268 | 252 | 285 | 259 | 235 | 3,164 |
| 2016         | 278 | 293 | 219 | 214 | 254 | 250 | 279 |     |     |     |     |     | 1,787 |