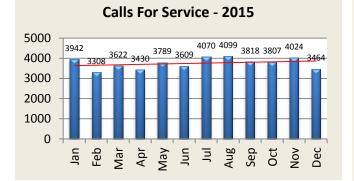

# **TOTAL CALLS FOR SERVICE**

| Calls for Service | Jan  | Feb  | Mar  | Apr  | May  | Jun  | Jul  | Aug  | Sep  | Oct  | Nov  | Dec  | YTD    |
|-------------------|------|------|------|------|------|------|------|------|------|------|------|------|--------|
| 2015              | 3942 | 3308 | 3622 | 3430 | 3789 | 3609 | 4070 | 4099 | 3818 | 3807 | 4024 | 3464 | 44,982 |
| 2016              | 3978 | 3847 | 4297 | 4694 | 4397 | 4011 | 4459 |      |      |      |      |      | 29,683 |