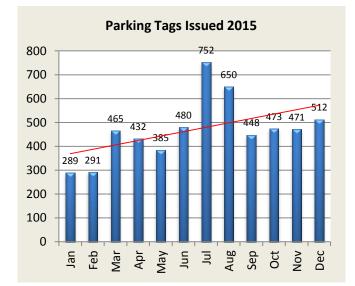

#### **PARKING TICKET SUMMARY**

| Total Issued | Jan | Feb | Mar | Apr | May | Jun | Jul | Aug | Sep | Oct | Nov | Dec | YTD  |
|--------------|-----|-----|-----|-----|-----|-----|-----|-----|-----|-----|-----|-----|------|
| 2015         | 289 | 291 | 465 | 432 | 385 | 480 | 752 | 650 | 448 | 473 | 471 | 512 | 5648 |
| 2016         | 439 | 353 | 468 | 380 | 402 | 456 | 790 |     |     |     |     |     | 3288 |