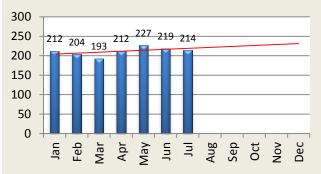

# MOTOR VEHICLE ACTIVITY

| <b>MV</b> Accidents | Jan | Feb | Mar | Apr | May | Jun | Jul | Aug | Sep | Oct | Nov | Dec | YTD   |
|---------------------|-----|-----|-----|-----|-----|-----|-----|-----|-----|-----|-----|-----|-------|
| 2015                | 191 | 231 | 251 | 191 | 216 | 219 | 191 | 170 | 174 | 227 | 229 | 225 | 2,515 |
| 2016                | 212 | 204 | 193 | 212 | 227 | 219 | 214 |     |     |     |     |     | 1,481 |

Motor Vehicle Accidents - 2016

| MV Enforcement            | Jan | Feb | Mar | Apr  | May | Jun | Jul | Aug  | Sep | Oct | Nov  | Dec | YTD   |
|---------------------------|-----|-----|-----|------|-----|-----|-----|------|-----|-----|------|-----|-------|
| <b>Warnings</b> - 2015    | 322 | 268 | 299 | 258  | 317 | 268 | 432 | 616  | 528 | 408 | 442  | 299 | 4,457 |
| 2016                      | 426 | 347 | 518 | 432  | 317 | 255 | 382 |      |     |     |      |     | 2,677 |
|                           |     |     |     |      |     |     |     |      |     |     |      |     |       |
| Infractions - 2015        | 231 | 165 | 142 | 108  | 256 | 132 | 268 | 330  | 196 | 160 | 510  | 123 | 2,621 |
| 2016                      | 249 | 203 | 283 | 563  | 275 | 215 | 287 |      |     |     |      |     | 2,075 |
|                           |     |     |     |      |     |     |     |      |     |     |      |     |       |
| Misdemeanor - 2015        | 48  | 42  | 46  | 37   | 44  | 30  | 50  | 64   | 46  | 37  | 53   | 20  | 517   |
| 2016                      | 43  | 34  | 45  | 64   | 37  | 35  | 43  |      |     |     |      |     | 301   |
|                           |     |     |     |      |     |     |     |      |     |     |      |     |       |
| <b>Custodial</b> - 2015   | 6   | 4   | 5   | 4    | 8   | 4   | 10  | 2    | 1   | 6   | 1    | 1   | 52    |
| 2016                      | 6   | 7   | 9   | 9    | 3   | 9   | 12  |      |     |     |      |     | 55    |
|                           |     |     |     |      |     |     |     |      |     |     |      |     |       |
| <b>DUI Arrests</b> - 2015 | 11  | 17  | 7   | 6    | 15  | 9   | 13  | 8    | 9   | 7   | 7    | 8   | 117   |
| 2016                      | 8   | 8   | 13  | 5    | 6   | 7   | 5   |      |     |     |      |     | 52    |
|                           |     |     |     |      |     |     |     |      |     |     |      |     |       |
| MV Contacts - 2015        | 618 | 497 | 511 | 428  | 640 | 454 | 773 | 1020 | 792 | 623 | 1013 | 451 | 7,820 |
| 2016                      | 741 | 606 | 881 | 1082 | 649 | 519 | 728 |      |     |     |      |     | 5,206 |