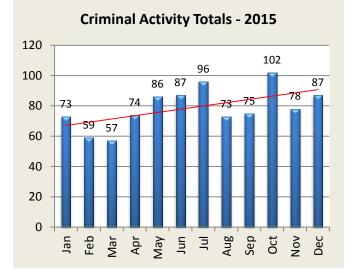

| <b>Criminal Activity: Month</b> | Jan | Feb | Mar | Apr | May | Jun | Jul | Aug | Sep | Oct | Nov | Dec | YTD |
|---------------------------------|-----|-----|-----|-----|-----|-----|-----|-----|-----|-----|-----|-----|-----|
| Larceny - 2015                  | 36  | 32  | 25  | 40  | 58  | 54  | 55  | 46  | 41  | 47  | 23  | 49  | 506 |
| 2016                            | 46  | 20  | 39  | 56  | 70  | 50  | 45  |     |     |     |     |     | 326 |
|                                 |     |     |     |     |     |     |     |     |     |     |     |     |     |
| <b>Vandalism</b> - 2015         | 13  | 6   | 14  | 15  | 14  | 19  | 12  | 17  | 20  | 37  | 30  | 25  | 222 |
| 2016                            | 14  | 19  | 11  | 12  | 19  | 10  | 14  |     |     |     |     |     | 99  |
|                                 |     |     |     |     |     |     |     |     |     |     |     |     |     |
| MV Theft / Attempt - 2015       | 4   | 3   | 1   | 0   | 1   | 1   | 9   | 0   | 4   | 2   | 3   | 4   | 32  |
| 2016                            | 5   | 3   | 3   | 3   | 4   | 5   | 8   |     |     |     |     |     | 31  |
|                                 |     |     |     |     |     |     |     |     |     |     |     |     |     |
| Burglary / Attempt - 2015       | 13  | 13  | 9   | 11  | 10  | 6   | 17  | 5   | 7   | 12  | 20  | 5   | 128 |
| 2016                            | 4   | 8   | 5   | 6   | 7   | 18  | 13  |     |     |     |     |     | 61  |
|                                 |     |     |     |     |     |     |     |     |     |     |     |     |     |
| <b>Assault</b> - 2015           | 6   | 4   | 7   | 5   | 3   | 6   | 3   | 5   | 3   | 4   | 1   | 4   | 51  |
| 2016                            | 9   | 2   | 11  | 4   | 4   | 4   | 6   |     |     |     |     |     | 40  |
|                                 |     |     |     |     |     |     |     |     |     |     |     |     |     |
| <b>Robbery</b> - 2015           | 1   | 1   | 1   | 3   | 0   | 1   | 0   | 0   | 0   | 0   | 1   | 0   | 8   |
| 2016                            | 2   | 2   | 1   | 3   | 3   | 2   | 0   |     |     |     |     |     | 13  |
|                                 |     |     |     |     |     |     |     |     |     |     |     |     |     |
| <b>Totals</b> - 2015            | 73  |     |     |     |     |     | 96  | 73  | 75  | 102 | 78  | 87  | 947 |
| 2016                            | 80  | 54  | 70  | 84  | 107 | 89  | 86  |     |     |     |     |     | 570 |