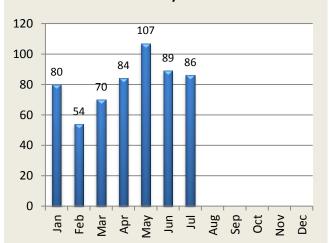

| <b>Criminal Activity: Month</b> | Jan | Feb | Mar | Apr | May | Jun | Jul | Aug | Sep | Oct | Nov | Dec | YTD |
|---------------------------------|-----|-----|-----|-----|-----|-----|-----|-----|-----|-----|-----|-----|-----|
| Larceny - 2015                  | 36  | 32  | 25  | 40  | 58  | 54  | 55  | 46  | 41  | 47  | 23  | 49  | 506 |
| 2016                            | 46  | 20  | 39  | 56  | 70  | 50  | 45  |     |     |     |     |     | 326 |
|                                 |     |     |     |     |     |     |     |     |     |     |     |     |     |
| <b>Vandalism</b> - 2015         | 13  | 6   | 14  | 15  | 14  | 19  | 12  | 17  | 20  | 37  | 30  | 25  | 222 |
| 2016                            | 14  | 19  | 11  | 12  | 19  | 10  | 14  |     |     |     |     |     | 99  |
|                                 |     |     |     |     |     |     |     |     |     |     |     |     |     |
| MV Theft / Attempt - 2015       | 4   | 3   | 1   | 0   | 1   | 1   | 9   | 0   | 4   | 2   | 3   | 4   | 32  |
| 2016                            | 5   | 3   | 3   | 3   | 4   | 5   | 8   |     |     |     |     |     | 31  |
|                                 |     |     |     |     |     |     |     |     |     |     |     |     |     |
| Burglary / Attempt - 2015       | 13  | 13  | 9   | 11  | 10  | 6   | 17  | 5   | 7   | 12  | 20  | 5   | 128 |
| 2016                            | 4   | 8   | 5   | 6   | 7   | 18  | 13  |     |     |     |     |     | 61  |
|                                 |     |     |     |     |     |     |     |     |     |     |     |     |     |
| <b>Assault</b> - 2015           | 6   | 4   | 7   | 5   | 3   | 6   | 3   | 5   | 3   | 4   | 1   | 4   | 51  |
| 2016                            | 9   | 2   | 11  | 4   | 4   | 4   | 6   |     |     |     |     |     | 40  |
|                                 |     |     |     |     |     |     |     |     |     |     |     |     |     |
| <b>Robbery</b> - 2015           | 1   | 1   | 1   | 3   | 0   | 1   | 0   | 0   | 0   | 0   | 1   | 0   | 8   |
| 2016                            | 2   | 2   | 1   | 3   | 3   | 2   | 0   |     |     |     |     |     | 13  |
|                                 |     |     |     |     |     |     |     |     |     |     |     |     |     |
| <b>Totals</b> - 2015            | 73  |     |     |     |     |     | 96  | 73  | 75  | 102 | 78  | 87  | 947 |
| 2016                            | 80  | 54  | 70  | 84  | 107 | 89  | 86  |     |     |     |     |     | 570 |