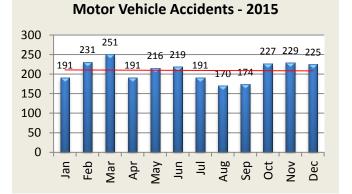

# MOTOR VEHICLE ACTIVITY

| <b>MV</b> Accidents | Jan | Feb | Mar | Apr | May | Jun | Jul | Aug | Sep | Oct | Nov | Dec | YTD   |
|---------------------|-----|-----|-----|-----|-----|-----|-----|-----|-----|-----|-----|-----|-------|
| 2015                | 191 | 231 | 251 | 191 | 216 | 219 | 191 | 170 | 174 | 227 | 229 | 225 | 2,515 |
| 2016                | 212 | 204 | 193 | 212 | 227 | 219 | 214 |     |     |     |     |     | 1,481 |