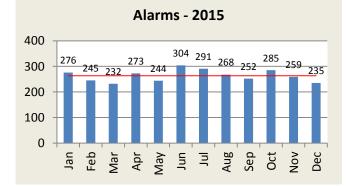

# ALARM RESPONSE SUMMARY

| Total Alarms | Jan | Feb | Mar | Apr | May | Jun | Jul | Aug | Sep | Oct | Nov | Dec | YTD   |
|--------------|-----|-----|-----|-----|-----|-----|-----|-----|-----|-----|-----|-----|-------|
| 2015         | 276 | 245 | 232 | 273 | 244 | 304 | 291 | 268 | 252 | 285 | 259 | 235 | 3,164 |
| 2016         | 278 | 293 | 219 | 214 | 254 | 250 | 279 |     |     |     |     |     | 1,787 |