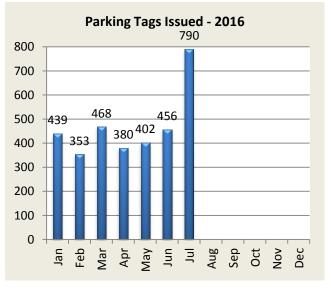

#### **PARKING TICKET SUMMARY**

| Total Issued | Jan | Feb | Mar | Apr | May | Jun | Jul | Aug | Sep | Oct | Nov | Dec | YTD  |
|--------------|-----|-----|-----|-----|-----|-----|-----|-----|-----|-----|-----|-----|------|
| 2015         | 289 | 291 | 465 | 432 | 385 | 480 | 752 | 650 | 448 | 473 | 471 | 512 | 5648 |
| 2016         | 439 | 353 | 468 | 380 | 402 | 456 | 790 |     |     |     |     |     | 3288 |