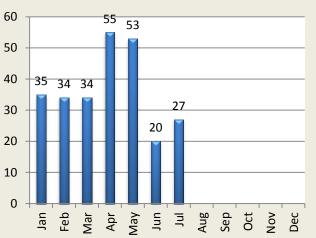

**Criminal Activity Totals - 2016** 

| <b>Criminal Arrests by Month</b> | Jan | Feb | Mar | Apr | May | Jun | Jul | Aug | Sep | Oct | Nov | Dec | YTD |
|----------------------------------|-----|-----|-----|-----|-----|-----|-----|-----|-----|-----|-----|-----|-----|
| Larceny - 2015                   | 19  | 12  | 16  | 25  | 17  | 21  | 35  | 30  | 22  | 30  | 30  | 37  | 294 |
| 2016                             | 23  | 29  | 22  | 33  | 39  | 18  | 20  |     |     |     |     |     | 184 |
|                                  |     |     |     |     |     |     |     |     |     |     |     |     |     |
| Vandalism - 2015                 | 1   | 1   | 1   | 1   | 4   | 1   | 2   | 4   | 3   | 5   | 1   | 2   | 26  |
| 2016                             | 0   | 2   | 1   | 0   | 0   | 0   | 0   |     |     |     |     |     | 3   |
|                                  |     |     |     |     |     |     |     |     |     |     |     |     |     |
| MV Theft / Attempt - 2015        | 0   | 1   | 1   | 0   | 0   | 0   | 1   | 0   | 1   | 0   | 0   | 0   | 4   |
| 2016                             | 1   | 0   | 0   | 1   | 0   | 0   | 0   |     |     |     |     |     | 2   |
|                                  |     |     |     |     |     |     |     |     |     |     |     |     |     |
| Burglary / Attempt - 2015        | 13  | 4   | 3   | 8   | 0   | 4   | 1   | 2   | 5   | 11  | 0   | 2   | 53  |
| 2016                             | 2   | 1   | 3   | 12  | 7   | 0   | 5   |     |     |     |     |     | 30  |
|                                  |     | -   | -   |     |     |     |     |     |     | -   | -   |     |     |
| <b>Assault</b> - 2015            | 9   | 5   | 7   | 4   | 4   | 3   | 3   | 5   | 4   | 6   | 2   | 5   | 57  |
| 2016                             | 9   | 2   | 8   | 5   | 5   | 1   | 2   |     |     |     |     |     | 32  |
|                                  |     | -   | -   |     |     |     |     |     |     | -   | -   |     |     |
| <b>Robbery</b> - 2015            | 3   | 0   | 1   | 0   | 0   | 0   | 0   | 0   | 0   | 0   | 0   | 0   | 4   |
| 2016                             | 0   | 0   | 0   | 4   | 2   | 1   | 0   |     |     |     |     |     | 7   |
|                                  |     |     |     |     |     |     |     |     |     |     |     |     |     |
| Total - 2015                     | 45  | 23  | 29  | 38  | 25  | 29  | 42  | 41  | 35  | 52  | 33  | 46  | 438 |
| 2016                             | 35  | 34  | 34  | 55  | 53  | 20  | 27  |     |     |     |     |     | 258 |