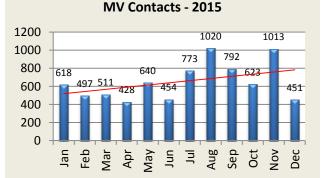

Motor Vehicle Accidents - 2016

| MV Enforcement            | Jan | Feb | Mar | Apr  | May | Jun | Jul | Aug  | Sep | Oct | Nov  | Dec | YTD   |
|---------------------------|-----|-----|-----|------|-----|-----|-----|------|-----|-----|------|-----|-------|
| <b>Warnings</b> - 2015    | 322 | 268 | 299 | 258  | 317 | 268 | 432 | 616  | 528 | 408 | 442  | 299 | 4,457 |
| 2016                      | 426 | 347 | 518 | 432  | 317 | 255 | 382 |      |     |     |      |     | 2,677 |
|                           |     |     |     |      |     |     |     |      |     |     |      |     |       |
| Infractions - 2015        | 231 | 165 | 142 | 108  | 256 | 132 | 268 | 330  | 196 | 160 | 510  | 123 | 2,621 |
| 2016                      | 249 | 203 | 283 | 563  | 275 | 215 | 287 |      |     |     |      |     | 2,075 |
|                           |     |     |     |      |     |     |     |      |     |     |      |     |       |
| Misdemeanor - 2015        | 48  | 42  | 46  | 37   | 44  | 30  | 50  | 64   | 46  | 37  | 53   | 20  | 517   |
| 2016                      | 43  | 34  | 45  | 64   | 37  | 35  | 43  |      |     |     |      |     | 301   |
|                           |     |     |     |      |     |     |     |      |     |     |      |     |       |
| <b>Custodial</b> - 2015   | 6   | 4   | 5   | 4    | 8   | 4   | 10  | 2    | 1   | 6   | 1    | 1   | 52    |
| 2016                      | 6   | 7   | 9   | 9    | 3   | 9   | 12  |      |     |     |      |     | 55    |
|                           |     |     |     |      |     |     |     |      |     |     |      |     |       |
| <b>DUI Arrests</b> - 2015 | 11  | 17  | 7   | 6    | 15  | 9   | 13  | 8    | 9   | 7   | 7    | 8   | 117   |
| 2016                      | 8   | 8   | 13  | 5    | 6   | 7   | 5   |      |     |     |      |     | 52    |
|                           |     |     |     |      |     |     |     |      |     |     |      |     |       |
| MV Contacts - 2015        | 618 | 497 | 511 | 428  | 640 | 454 | 773 | 1020 | 792 | 623 | 1013 | 451 | 7,820 |
| 2016                      | 741 | 606 | 881 | 1082 | 649 | 519 | 728 |      |     |     |      |     | 5,206 |